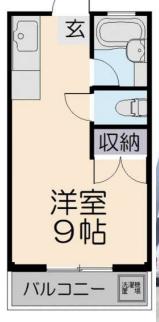

## 10,000万円

| 所在地        | 松阪市久保町           |                |      | 駐車場             |                                       | 現 況  | 賃貸中      |
|------------|------------------|----------------|------|-----------------|---------------------------------------|------|----------|
|            | 三重県松阪市久保町 1365-2 |                |      | 引渡可能<br>時 期     | 相談                                    | 築年月  | 1993年03月 |
| 物 件<br>所在地 |                  |                |      | 総戸数             | 42戸                                   | 土地権利 | 所有権      |
|            |                  |                |      | 都市計画            | 市街化区域                                 | 用途地域 | 準住居      |
| 交 通        |                  |                |      | 施工会社            | 有限会社サンワーク                             |      |          |
| 建物名        |                  |                |      | 接道状況<br>(角地・間口) | 南6.2m 接面33.0m                         |      |          |
| 土地面積       | 公簿 1,036.60㎡     | 私道面積<br>(共有持分) |      | 設備              | B・T別,収納スペース,プロパンガス,エアコン,イン<br>ターネット対応 |      |          |
| 建ぺい率       | 60%              | 容積率            | 200% | 京文 7/用          | メー 本 ノ i スリ/い                         |      |          |

建物延面積 771.18m

築年月 1993年03月 引渡可能時期 相談

- ■SAINT ANNEX A棟B棟は、表面利回り12.73%のアパ
- ート2棟まとめ売りです。
- ■1Rが42戸
- ■販売価格1億円で、想定年間収入は1273万320円。
- ■JR東海紀勢本線徳和駅から徒歩25分。
- ■マックスバリュ学園前徒歩12分で便利な立地です。