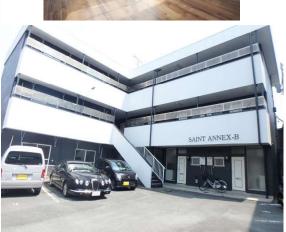

## 10,000万円

| 所在地        | 松阪市久保町           |                |      | 駐車場             |                                       | 現 況  | 賃貸中      |
|------------|------------------|----------------|------|-----------------|---------------------------------------|------|----------|
|            | 三重県松阪市久保町 1365-2 |                |      | 引渡可能<br>時 期     | 相談                                    | 築年月  | 1993年03月 |
| 物 件<br>所在地 |                  |                |      | 総戸数             | 42戸                                   | 土地権利 | 所有権      |
|            |                  |                |      | 都市計画            | 市街化区域                                 | 用途地域 | 準住居      |
| 交 通        |                  |                |      | 施工会社            | 有限会社サンワーク                             |      |          |
| 建物名        |                  |                |      | 接道状況<br>(角地・間口) | 南6.2m 接面33.0m                         |      |          |
| 土地面積       | 公簿 1,036.60㎡     | 私道面積<br>(共有持分) |      | 設備              | B・T別,収納スペース,プロパンガス,エアコン,イン<br>ターネット対応 |      |          |
| 建ぺい率       | 60%              | 容積率            | 200% | 京文 7/用          | メー 本 ノ i スリ/い                         |      |          |

建物延面積 771.18m

築年月 1993年03月 引渡可能時期 相談

- ■SAINT ANNEX A棟B棟は、表面利回り12.73%のアパ
- ート2棟まとめ売りです。
- ■1Rが42戸
- ■販売価格1億円で、想定年間収入は1273万320円。
- ■JR東海紀勢本線徳和駅から徒歩25分。
- ■マックスバリュ学園前徒歩12分で便利な立地です。