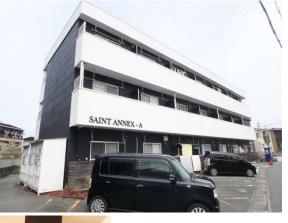

## 10,000万円

| 所在地        | 松阪市久保町           |                |      | 駐車場             |                                       | 現 況  | 賃貸中      |
|------------|------------------|----------------|------|-----------------|---------------------------------------|------|----------|
|            | 三重県松阪市久保町 1365-2 |                |      | 引渡可能<br>時 期     | 相談                                    | 築年月  | 1993年03月 |
| 物 件<br>所在地 |                  |                |      | 総戸数             | 42戸                                   | 土地権利 | 所有権      |
|            |                  |                |      | 都市計画            | 市街化区域                                 | 用途地域 | 準住居      |
| 交 通        |                  |                |      | 施工会社            | 有限会社サンワーク                             |      |          |
| 建物名        |                  |                |      | 接道状況<br>(角地・間口) | 南6.2m 接面33.0m                         |      |          |
| 土地面積       | 公簿 1,036.60㎡     | 私道面積<br>(共有持分) |      | 設備              | B・T別,収納スペース,プロパンガス,エアコン,イン<br>ターネット対応 |      |          |
| 建ぺい率       | 60%              | 容積率            | 200% | 京文 7/用          | メー 本 ノ i スリ/い                         |      |          |

建物延面積 771.18m

築年月 1993年03月 引渡可能時期 相談

- ■SAINT ANNEX A棟B棟は、表面利回り12.73%のアパ
- ート2棟まとめ売りです。
- ■1Rが42戸
- ■販売価格1億円で、想定年間収入は1273万320円。
- ■JR東海紀勢本線徳和駅から徒歩25分。
- ■マックスバリュ学園前徒歩12分で便利な立地です。